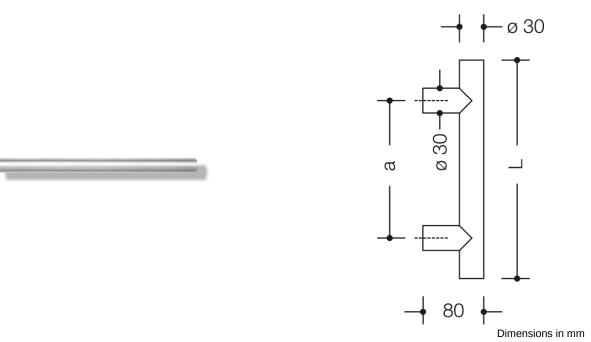

## **Properties**

Stainless steel pull handle

System 162 made of a tube (1.4301) diameter 30 mm, 1.5 thick, for one-sided and paired fixing on glass, wooden, PVC and metal doors (aluminium: 1 to 3-chamber, steel: 1 chamber profiles),

Straight handle with indented straight support posts prepared for mounting on leaf doors.

Telefon: +49 5691 82-0

Telefax: +49 5691 82-319

Surface satin finished

State required handle length within range from 300 mm to 2299 mm