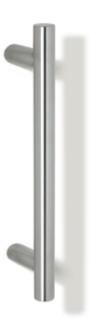

## **Properties**

Stainless steel pull handle

System 162 made of a tube (1.4301) diameter 30 mm, 1.5 thick, for one-sided and paired fixing on glass, wooden, PVC and metal doors (aluminium: 1 to 3-chamber, steel: 1 chamber profiles),

Straight handle with indented oblique support posts prepared for mounting on frame doors. The handle fulfils the guidelines of the German Federal Association of Accident Insurance Funds (Bundesverband der Unfallkassen e. V. - BUK) - safe distance from the closing edge 25 mm.

Surface satin finished

State required handle length within range from 300 mm to 2299 mm

Technical information subject to alteration, 07.12.2023