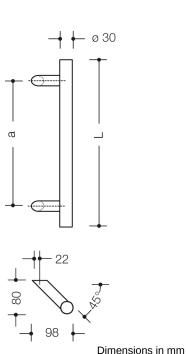

## **Properties**

Stainless steel pull handle

System 162 made of a tube (1.4301) diameter 30 mm, 1.5 thick, for one-sided and paired fixing on glass, wooden, PVC and metal doors (aluminium: 1 to 3-chamber, steel: 1 chamber profiles),

Straight handle with indented oblique support posts prepared for mounting on frame doors. The handle fulfils the guidelines of the German Federal Association of Accident Insurance Funds (Bundesverband der Unfallkassen e. V. - BUK) - safe distance from the closing edge 25 mm.

Surface satin finished

State required handle length within range from 300 mm to 2299 mm

Technical information subject to alteration, 07.12.2023