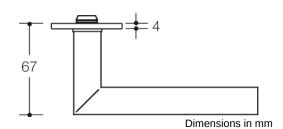

## **Properties**

Standard door fitting with escutcheons

with flat roses according to DIN 18255 and EN 1906 and inlay made of coloured, matt polyamide, consisting of: door lever handle design 162.21PB in mitre cut made of matt polyamide, with continuous steel core up to the end of the lever handle, through-dyed, 21.3 mm diameter, with shank guide, with grubscrew M5, for additional fixing of the door lever handle on the square spindle, for optimum transfer of force to the door leaf.

Flat lever roses, round, diameter 52 mm, 4.0 mm high. Concealed, non-loosening connection: fixed rotating bearing of the lever handle and the roses, and support pin that dips into the door leaf. Fast and easy assembly by latching in preassembled assemblies.