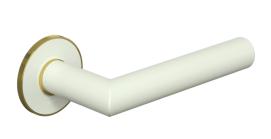

## **Properties**

Standard door fitting with escutcheons

with flat roses according to DIN 18255 and EN 1906 and inlay made of coloured, matt polyamide, consisting of: door lever handle design 162.21PB in mitre cut made of matt polyamide, with continuous steel core up to the end of the lever handle, through-dyed, 21.3 mm diameter, with shank guide, with grubscrew M5, for additional fixing of the door lever handle on the square spindle, for optimum transfer of force to the door leaf.

Flat lever roses, round, diameter 52 mm, 4.0 mm high. Concealed, non-loosening connection: fixed rotating bearing of the lever handle and the roses, and support pin that dips into the door leaf. Fast and easy assembly by latching in preassembled assemblies.

Rose material stainless steel (1.4301) matt in PVD-coating,

Rose insert made of matt polyamide

Designed and tested for the projects segment, user category to EN 1906 - Grade 4

Telefon: +49 5691 82-0

Telefax: +49 5691 82-319