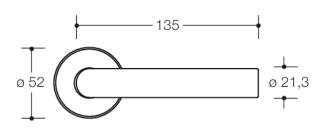

## **Properties**

Standard door fitting with escutcheons

with flat roses according to DIN 18255 and EN 1906 and inlay made of coloured, matt polyamide, consisting of: door lever handle design 162.21PB in mitre cut made of matt polyamide, with continuous steel core up to the end of the lever handle, through-dyed, 21.3 mm diameter, with shank guide, with grubscrew M5, for additional fixing of the door lever handle on the square spindle, for optimum transfer of force to the door leaf.

Flat lever roses, round, diameter 52 mm, 4.0 mm high. Concealed, non-loosening connection: fixed rotating bearing of the lever handle and the roses, and support pin that dips into the door leaf. Fast and easy assembly by latching in preassembled assemblies.