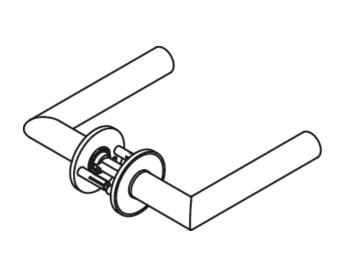

## **Properties**

Standard door fitting with escutcheons

with flat roses according to DIN 18255 and EN 1906 and inlay made of coloured, matt polyamide, consisting of: door lever handle design 162.21PB in mitre cut made of matt polyamide, with continuous steel core up to the end of the lever handle, through-dyed, 21.3 mm diameter, with shank guide, with grubscrew M5, for additional fixing of the door lever handle on the square spindle, for optimum transfer of force to the door leaf.

Flat lever roses, round, diameter 52 mm, 4.0 mm high. Concealed, non-loosening connection: fixed rotating bearing of the lever handle and the roses, and support pin that dips into the door leaf. Fast and easy assembly by latching in preassembled assemblies.