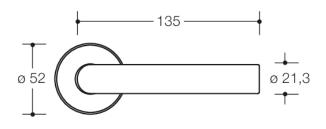

## **Properties**

Standard door fitting with escutcheons

with flat roses according to DIN 18255 and EN 1906 and inlay made of coloured, matt polyamide, consisting of: door lever handle design 162.21PB in mitre cut made of matt polyamide, with continuous steel core up to the end of the lever handle, through-dyed, 21.3 mm diameter, with shank guide, with grubscrew M5, for additional fixing of the door lever handle on the square spindle, for optimum transfer of force to the door leaf.

Flat lever roses, round, diameter 52 mm, 4.0 mm high. Concealed, non-loosening connection: fixed rotating bearing of the lever handle and the roses, and support pin that dips into the door leaf. Fast and easy assembly by latching in preassembled assemblies.