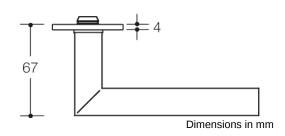

Flat lever roses, round, diameter 52 mm, 4.0 mm high. Concealed, non-loosening connection: fixed rotating bearing of the lever handle and the roses, and support pin that dips into the door leaf. Fast and easy assembly by latching in preassembled assemblies.