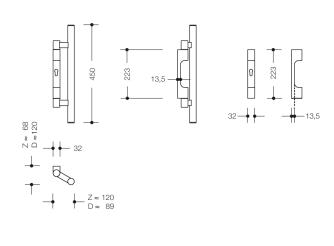

Dimensions in mm

## **Properties**

Stainless steel tube push/pull handle, Diameter 30 mm, straight handle with indented straight supports. Height 450 mm, Width 89 mm, Surface satin finished. Metal backplate base, Cover cap made of polyamide with surface optics (stainless steel satin finish). Bearing as maintenance-free plain bearing, Return mechanism for the pull handle. Quick assembly due to pre-mounted push handles on the base.

Mode of operation: One-sided mounting (half-set), Door has a fixed opening direction (can not be pushed). Suitable as an operating element on doors according to DIN 18040, with accessible operating function in the operating range 850 mm top edge of finished floor. Flexible gripping height from 750 mm to 1200 mm above the top edge of the finished floor.