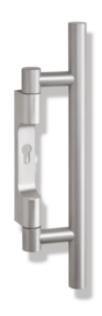

## **Properties**

Stainless steel tube push/pull handle, Diameter 30 mm, straight handle with indented straight supports. Height 450 mm, Width 89 mm, Surface satin finished. Metal backplate base, Cover cap made of polyamide with surface optics (stainless steel satin finish). Bearing as maintenance-free plain bearing, Return mechanism for the pull handle. Quick assembly due to pre-mounted push handles on the base.

Mode of operation: One-sided mounting (half-set), Door has a fixed opening direction (can not be pushed). Suitable as an operating element on doors according to DIN 18040, with accessible operating function in the operating range 850 mm top edge of finished floor. Flexible gripping height from 750 mm to 1200 mm above the top edge of the finished floor.