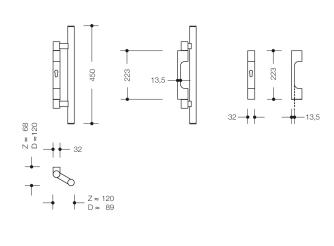

Dimensions in mm

## **Properties**

Stainless steel tube push/pull handle, Diameter 30 mm, straight handle with indented straight supports. Height 450 mm, Width 89 mm, Surface satin finished. Metal backplate base, Cover cap made of polyamide with surface optics (stainless steel satin finish). Bearing as maintenance-free plain bearing, Return mechanism for the pull handle. Quick assembly due to pre-mounted push handles on the base.