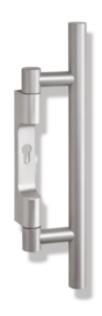

## **Properties**

Stainless steel tube push/pull handle, Diameter 30 mm, straight handle with indented straight supports. Height 450 mm, Width 89 mm, Surface satin finished. Metal backplate base, Cover cap made of polyamide with surface optics (stainless steel satin finish). Bearing as maintenance-free plain bearing, Return mechanism for the pull handle. Quick assembly due to pre-mounted push handles on the base.

Mode of operation: One-sided mounting (half-set), Function - Push, with one-sided spindle.

Suitable as an operating element on doors according to DIN 18040, with accessible operating function in the operating range 850 mm top edge of finished floor. Flexible gripping height from 750 mm to 1200 mm above the top edge of the finished floor.