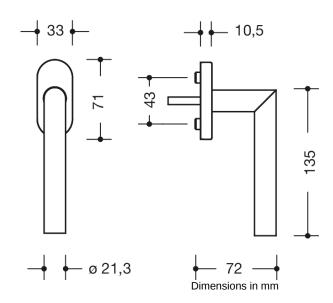

## **Properties**

Window handle

Model 162XP made of stainless steel round tube in mitre cut (1.4301), Matt jet black, powder-coated, Diameter 21.3 mm, 135 mm long, with 1.5 mm wall thickness, with 90 degree locking points and 7 mm square spindle, length protrudes by 30 mm (other lengths and 45 degree latching on request). preassembled on rose 71 x 31.5 mm, with support spigot diameter 10 mm, concealed screw connection, Distance between fixing holes 43 mm, Stainless steel cover cap (1.4301), Wall thickness 1.5 mm. Supplied without fixing screws. Surface of window handle and rosette powder-coated deep matt black