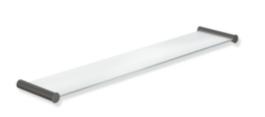

## **Properties**

System 162 Shelf

- shelf consisting of lateral supports and a shelf made of glass
- holder made of high-quality stainless steel tube diameter 18 mm, powder-coated in HEWI colours DX (matt white), DC (matt black) and SC (matt dark grey pearl mica)
- shelf made of glass (4 mm) with matt sandblasted underside
- 600 mm wide and 122 mm deep
- for wall mounting, concealed fixing
- · not suitable for use in the shower
- incl. non-corrosive HEWI fixing materials