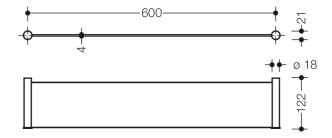

Dimensions in mm

## **Properties**

System 162 Shelf

- shelf consisting of lateral supports and a shelf made of glass
- holder made of high-quality stainless steel tube diameter 18 mm, powder-coated in HEWI colours DX (matt white), DC (matt black) and SC (matt dark grey pearl mica)
- shelf made of glass (4 mm) with matt sandblasted underside
- 600 mm wide and 122 mm deep
- for wall mounting, concealed fixing
- · not suitable for use in the shower
- incl. non-corrosive HEWI fixing materials