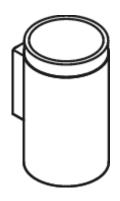

## **Properties**

System 162 Tumbler with holder

- · cylindrical wall holder
- holder made of high-quality satin stainless steel, powder-coated in the HEWI colour CV (matt black) and ER (matt dark grey pearl mica) with a cylindrical tumbler in matt black polyamide or powder-coated in the HEWI colour AS (matt white) with a cylindrical tumbler in matt white polyamide
- holder with protective film on the inside for a secure, defined position and to protect the insert from damage
- diameter 70 mm, 124 mm high and 85 mm deep
- for wall mounting, concealed fixing
- including non-corrosive HEWI fixing material