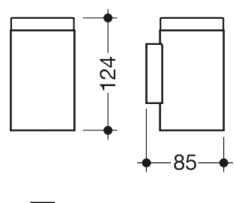

Dimensions in mm

## **Properties**

System 162 Tumbler with holder

- · cylindrical wall holder
- holder made of high-quality satin stainless steel, powder-coated in the HEWI colour CV (matt black) and ER (matt dark grey pearl mica) with a cylindrical tumbler in matt black polyamide or powder-coated in the HEWI colour AS (matt white) with a cylindrical tumbler in matt white polyamide
- holder with protective film on the inside for a secure, defined position and to protect the insert from damage
- diameter 70 mm, 124 mm high and 85 mm deep
- for wall mounting, concealed fixing
- including non-corrosive HEWI fixing material