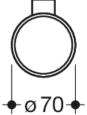

Dimensions in mm

## **Properties**

System 162 Tumbler with holder

- · cylindrical wall holder
- holder made of high-quality satin stainless steel, powder-coated in the HEWI colour CV (matt black) and ER (matt dark grey pearl mica) with a cylindrical tumbler in matt black polyamide or powder-coated in the HEWI colour AS (matt white) with a cylindrical tumbler in matt white polyamide
- holder with protective film on the inside for a secure, defined position and to protect the insert from damage
- diameter 70 mm, 124 mm high and 85 mm deep
- for wall mounting, concealed fixing
- including non-corrosive HEWI fixing material