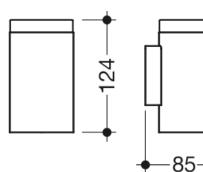

Dimensions in mm

Similar picture

## **Properties**

- System 162 Tumbler with holder
- cylindrical wall holder
- · holder made of high-quality satin stainless steel
- holder with protective film on the inside for a secure, defined position and to protect the insert from damage
- diameter 70 mm, 124 mm high and 85 mm deep
- cylindrical tumbler made of high-quality polyamide in HEWI colours 90 (jet black), 92 (anthracite grey), 98 (signal white), 99 (pure white)
- for wall mounting, concealed fixing
- including non-corrosive HEWI fixing material