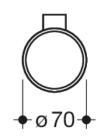

Dimensions in mm

Similar picture

## **Properties**

- System 162 Tumbler with holder
- cylindrical wall holder
- · holder made of high-quality satin stainless steel
- holder with protective film on the inside for a secure, defined position and to protect the insert from damage
- diameter 70 mm, 124 mm high and 85 mm deep
- cylindrical tumbler made of high-quality polyamide in HEWI colours 90 (jet black), 92 (anthracite grey), 98 (signal white), 99 (pure white)
- for wall mounting, concealed fixing
- including non-corrosive HEWI fixing material