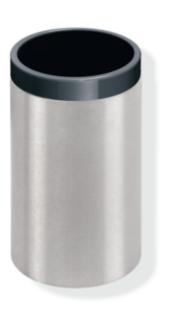

## **Properties**

- System 162 Tumbler with holder
- cylindrical wall holder
- · holder made of high-quality satin stainless steel
- holder with protective film on the inside for a secure, defined position and to protect the insert from damage
- diameter 70 mm, 124 mm high and 85 mm deep
- cylindrical tumbler made of high-quality polyamide in HEWI colours 90 (jet black), 92 (anthracite grey), 98 (signal white), 99 (pure white)
- for wall mounting, concealed fixing
- including non-corrosive HEWI fixing material