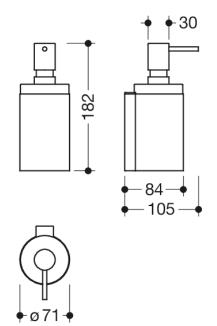

Dimensions in mm

Telefon: +49 5691 82-0

Telefax: +49 5691 82-319

- diameter 71 mm, 182 mm high and 84 mm deep
- · soap dispenser made of high-quality, satin-finish crystal glass
- serves to hold commercially available liquid soap, disinfectants and gels
- with pump made of metal, high-quality chrome-plated
- · capacity approx. 200 ml
- · for wall mounting, concealed fixing
- · including non-corrosive HEWI fixing material