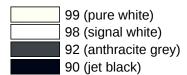

## Colours / Surfaces

## **Properties**

System 162 Soap dispenser with holder

- cylindrical wall holder
- · holder made of stainless steel, satin surface finish
- holder with protective film on the inside for a secure, defined position and to protect the insert from damage
- diameter 70 mm, 182 mm high and 85 mm deep
- soap dispenser made of high-quality polyamide in HEWI colours 90 (jet black), 92 (anthracite grey), 98 (signal white), 99 (pure white)