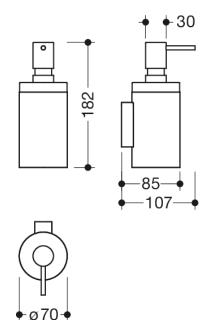

## **Properties**

System 162 Soap dispenser with holder

- cylindrical wall holder
- · holder made of stainless steel, satin surface finish
- holder with protective film on the inside for a secure, defined position and to protect the insert from damage
- diameter 70 mm, 182 mm high and 85 mm deep
- soap dispenser made of high-quality polyamide in HEWI colours 90 (jet black), 92 (anthracite grey), 98 (signal white), 99 (pure white)