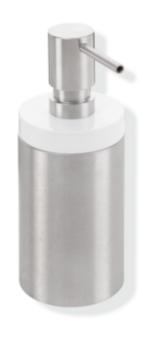

## **Properties**

System 162 Soap dispenser with holder

- cylindrical wall holder
- · holder made of stainless steel, satin surface finish
- holder with protective film on the inside for a secure, defined position and to protect the insert from damage
- diameter 70 mm, 182 mm high and 85 mm deep
- soap dispenser made of high-quality polyamide in HEWI colours 90 (jet black), 92 (anthracite grey), 98 (signal white), 99 (pure white)

Telephon: +49 5691 82-0

Fax: +49 5691 82-319

- serves to hold commercially available liquid soap, disinfectants and gels
- with pump made of stainless steel, satin finish
- · capacity approx. 200 ml
- · for wall mounting, concealed fixing
- · including non-corrosive HEWI fixing material