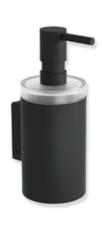

## **Properties**

Soap or disinfectant dispenser with holder System 162

- suitable for use at the washbasin
- · cylindrical wall holder
- holder made of high quality stainless steel, powder coated in the HEWI colours DC (matt black) with a pump head in matt black or DX (matt white) with a pump head in matt white
- holder with protective film on the inside for a secure, defined position and to protect the glass insert from damage

Telefon: +49 5691 82-0

Telefax: +49 5691 82-319

- 182 mm high, 85 mm deep, diameter 70 mm
- · soap dispenser made of high-quality, satin-finish crystal glass
- used to hold commercially available liquid soap, disinfectants and gels
- · capacity approx. 200 ml
- · for wall mounting, concealed fixing
- including non-corrosive HEWI fixing material