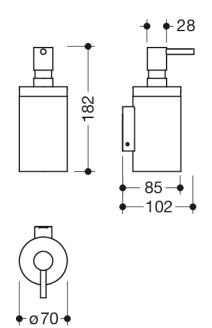

## Dimensions in mm

Telefon: +49 5691 82-0

Telefax: +49 5691 82-319

- 182 mm high, 85 mm deep, diameter 70 mm
- · soap dispenser made of high-quality, satin-finish crystal glass
- used to hold commercially available liquid soap, disinfectants and gels
- · capacity approx. 200 ml
- · for wall mounting, concealed fixing
- including non-corrosive HEWI fixing material