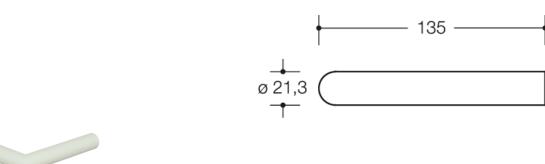

## **Properties**

Pair of handles in R-technology:

Lever handle 162.21PB... in mitre cut, made of matt polyamide with continuous steel core into the end of the lever handle, solid colour, diameter 21.3 mm, with stepped shoulder guide and groove, with set screw M5 x 8, easily installed by latching the lever handle into the base parts pre-mounted on the door.

For square spindle 8, 8.5, 9 or 10/8 mm offset

Compatible with the following roses and backplates:

305.21PBR, 230.21PBR, 315.21PBR