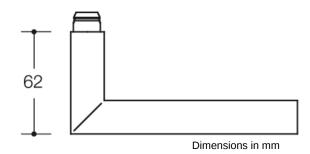

## **Properties**

Pair of handles in R-technology:

Lever handle 162.21PB... in mitre cut, made of matt polyamide with continuous steel core into the end of the lever handle, solid colour, diameter 21.3 mm, with stepped shoulder guide and groove, with set screw M5 x 8, easily installed by latching the lever handle into the base parts pre-mounted on the door.

For square spindle 8, 8.5, 9 or 10/8 mm offset

Compatible with the following roses and backplates:

305.21PBR, 230.21PBR, 315.21PBR