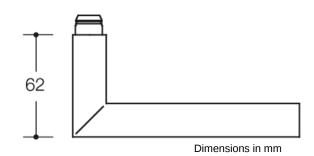

## **Properties**

Lever handle perforated part in R-technology:

Lever handle 162.21P... in mitre cut, made of high-quality polyamide with continuous steel core into the end of the lever handle, solid colour, diameter 21.3 mm, with stepped shoulder guide and groove, with set screw M5 x 8, easily installed by latching the lever handle into the base parts pre-mounted on the door.

For square spindle 8, 8.5, 9 or 10/8 mm offset

Compatible with the following roses and backplates:

305.21R, 230.21R, 315.21R