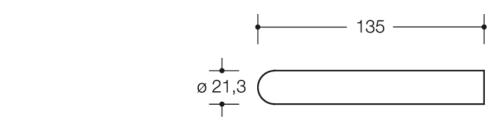

## **Properties**

Lever handle perforated part in R-technology:

Lever handle 162.21P... in mitre cut, made of high-quality polyamide with continuous steel core into the end of the lever handle, solid colour, diameter 21.3 mm, with stepped shoulder guide and groove, with set screw M5 x 8, easily installed by latching the lever handle into the base parts pre-mounted on the door.

For square spindle 8, 8.5, 9 or 10/8 mm offset

Compatible with the following roses and backplates:

305.21R, 230.21R, 315.21R