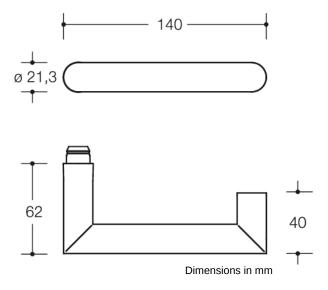

## **Properties**

Pair of handles in R-technology: Lever handle 165.21PB... in mitre cut, made of matt polyamide with continuous steel core into the end of the lever handle, solid colour, diameter 21.3 mm, with stepped shoulder guide and groove, with set screw M5 x 8, easily installed by latching the lever handle into the base parts pre-mounted on the door. The lever handle meets the standards of EN 179. With square spindle 8, 8.5, 9 or 10/8 mm offset Compatible with the following roses and backplates: 305.21PBR, 230.21PBR, 315.21PBR