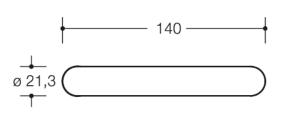

## **Properties**

Lever handle perforated part in R-technology:

Lever handle 165.21P... in mitre cut, made of high-quality polyamide with continuous steel core into the end of the lever handle, solid colour, diameter 21.3 mm, with stepped shoulder guide and groove, with set screw M5 x 8, easily installed by latching the lever handle into the base parts pre-mounted on the door.

The lever handle meets the standards of EN 179.

For square spindle 8, 8.5, 9 or 10/8 mm offset

Compatible with the following roses and backplates:

305.21R, 230.21R, 315.21R