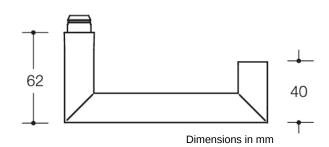

## **Properties**

Lever handle perforated part in R-technology:

Lever handle 165.21P... in mitre cut, made of high-quality polyamide with continuous steel core into the end of the lever handle, solid colour, diameter 21.3 mm, with stepped shoulder guide and groove, with set screw M5 x 8, easily installed by latching the lever handle into the base parts pre-mounted on the door.