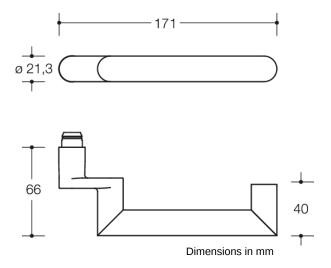

## Properties

Pair of handles in R-technology:

Lever handle 166.21PB... in mitre cut, made of matt polyamide with continuous steel core into the end of the lever handle, solid colour, diameter 21.3 mm, with stepped shoulder guide and groove, with set screw M5 x 8, easily installed by latching the lever handle into the base parts pre-mounted on the door. The lever handle fulfils the guidelines of the German Federal Association of Accident Insurers "Bundesverbandes der Unfallkassen e. V." (BUK) - safety margin to closing edge 25 mm. The lever handle fulfils the requirements of EN 179. For square spindle 8, 8.5, 9 or 10/8 mm offset Compatible with the following roses and backplates: 315.21PBR