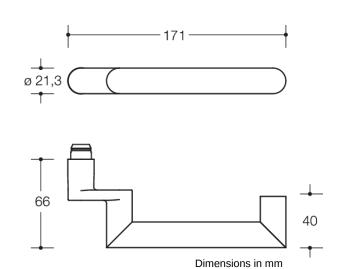

## **Properties**

Pair of handles in R-technology:

Lever handle 166.21PB... in mitre cut, made of matt polyamide with continuous steel core into the end of the lever handle, solid colour, diameter 21.3 mm, with stepped shoulder guide and groove, with set screw M5 x 8, easily installed by latching the lever handle into the base parts pre-mounted on the door. The lever handle fulfils the guidelines of the German Federal Association of Accident Insurers "Bundesverbandes der Unfallkassen e. V." (BUK) - safety margin to closing edge 25 mm. The lever handle fulfils the requirements of EN 179.

For square spindle 8, 8.5, 9 or 10/8 mm offset

Compatible with the following roses and backplates:

315.21PBR