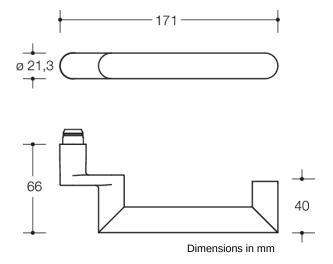

## Properties

Lever handle perforated part in R-technology:

Lever handle 166.21P... in mitre cut, made of high-quality polyamide with continuous steel core into the end of the lever handle, solid colour, diameter 21.3 mm, with stepped shoulder guide and groove, with set screw M5 x 8, easily installed by latching the lever handle into the base parts pre-mounted on the door. The lever handle fulfils the guidelines of the German Federal Association of Accident Insurers "Bundesverbandes der Unfallkassen e. V." (BUK) - safety margin to closing edge 25 mm. The lever handle fulfils the requirements of EN 179. For square spindle 8, 8.5, 9 or 10/8 mm offset