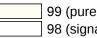

## **Colours / Surfaces**

- 99 (pure white)
- 98 (signal white)
- 92 (anthracite grey) 90 (jet black)

86 (sand) 84 (umber)

Technical information subject to alteration, 23.12.2023