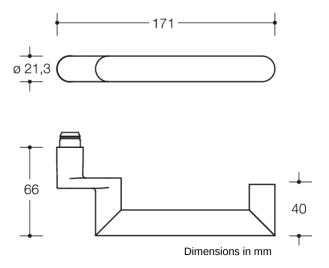

## **Properties**

Pair of handles in R-technology:

Lever handle 166.21P... in mitre cut, made of high-quality polyamide with continuous steel core into the end of the lever handle, solid colour, diameter 21.3 mm, with stepped shoulder guide and groove, with set screw M5 x 8, easily installed by latching the lever handle into the base parts pre-mounted on the door. The lever handle fulfils the guidelines of the German Federal Association of Accident Insurers "Bundesverbandes der Unfallkassen e. V." (BUK) - safety margin to closing edge 25 mm. The lever handle fulfils the requirements of EN 179. For square spindle 8, 8.5, 9 or 10/8 mm offset Compatible with the following roses and backplates: