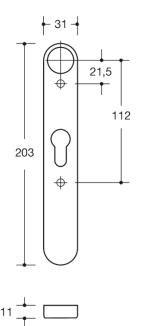

Similar picture

Dimensions in mm

Backplate cap 31 x 203 mm, 10.5 mm high, flat, 1.5 mm wall thickness. Supplied without screws