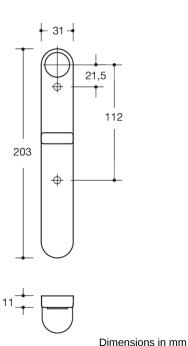

## **Properties**

WC-backplate

short stems, in R-technology made of polyamide, solid colour, high-gloss surface, and for handle diameter 23 mm Backplate substructure made of synthetic material-stainless steel composite, can be used for left and right-hand opening doors. Concealed, non-loosening screwed joint with M4 screw and sleeve combination as well as the pivot disappearing into the door leaf. WC version with emergency opening by means of square spindle or coin and occupancy disc (red/white indicator) on the outside (long stems). turnknob on the inside (short stems). Backplate cap 31 x 203 mm, 10.5 mm high, flat, 1.5 mm wall thickness. Supplied without screws