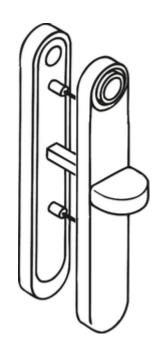

## **Properties**

WC-backplate

short stems, in R-technology made of polyamide, solid colour, high-gloss surface, and for handle diameter 23 mm Backplate substructure made of synthetic material-stainless steel composite, can be used for left and right-hand opening doors. Concealed, non-loosening screwed joint with M4 screw and sleeve combination as well as the pivot disappearing into the door leaf. WC version with emergency opening by means of square spindle or coin and occupancy disc (red/white indicator) on the outside (long stems). turnknob on the inside (short stems). Backplate cap 31 x 203 mm, 10.5 mm high, flat, 1.5 mm wall thickness. Supplied without screws