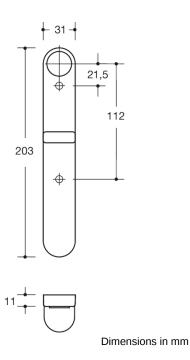

## WC-backplate

long stems, in R-technology made of polyamide, solid colour, high-gloss surface, and for handle diameter 23 mm Backplate substructure made of synthetic material-stainless steel composite, can be used for left and right-hand opening doors. Concealed, non-loosening screwed joint with M4 screw and sleeve combination as well as the pivot disappearing into the door leaf. WC version with emergency opening by means of square spindle or coin and occupancy disc (red/white indicator) on the outside (long stems). turnknob on the inside (short stems). Backplate cap 31 x 203 mm, 10.5 mm high, flat, 1.5 mm wall thickness. Supplied without screws