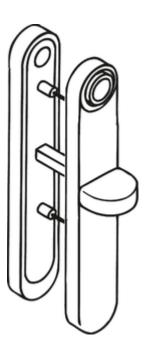

## WC-backplate

long stems, in R-technology made of polyamide, solid colour, high-gloss surface, and for handle diameter 23 mm Backplate substructure made of synthetic material-stainless steel composite, can be used for left and right-hand opening doors. Concealed, non-loosening screwed joint with M4 screw and sleeve combination as well as the pivot disappearing into the door leaf. WC version with emergency opening by means of square spindle or coin and occupancy disc (red/white indicator) on the outside (long stems). turnknob on the inside (short stems). Backplate cap 31 x 203 mm, 10.5 mm high, flat, 1.5 mm wall thickness. Supplied without screws