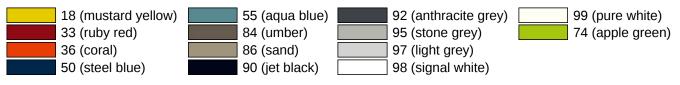

Similar picture

## **Properties**

## WC-backplate

long stems, in R-technology made of polyamide, solid colour, high-gloss surface, and for handle diameter 23 mm Backplate substructure made of synthetic material-stainless steel composite, can be used for left and right-hand opening doors. Concealed, non-loosening screwed joint with M4 screw and sleeve combination as well as the pivot disappearing into the door leaf. WC version with emergency opening by means of square spindle or coin and occupancy disc (red/white indicator) on the outside (long stems). turnknob on the inside (short stems). Backplate cap 31 x 203 mm, 10.5 mm high, flat, 1.5 mm wall thickness. Supplied without screws

## **Colours / Surfaces**