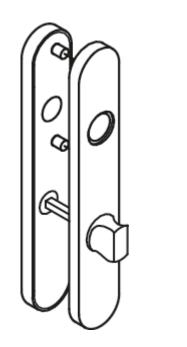

## **Properties**

Backplate, short, made of stainless steel

in H-technology for neck diameter 21.3 mm, composite synthetic material and steel backplate substructure, fixed rotating bearing of the lever handle 5 mm bearing as maintenance-free plain bearings. Screwed joint with 5 mm Spax screws support pins. WC version with emergency opening by means of square spindle or coin and occupancy disc (red/white indicator) on the outside (long stems), turnknob on the inside (short stems). Backplate cap made of stainless steel (1.4301), 33 x 203 mm, 10.5 mm high, 1.5 mm wall thickness. Surface satin finished