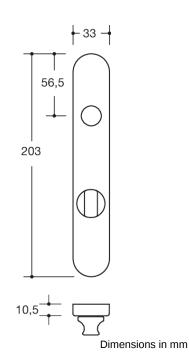

## **Properties**

Backplate, short, made of stainless steel

in H-technology for neck diameter 21.3 mm, composite synthetic material and steel backplate substructure, fixed rotating bearing of the lever handle 5 mm bearing as maintenance-free plain bearings. Screwed joint with 5 mm Spax screws support pins. WC version with emergency opening by means of square spindle or coin and occupancy disc (red/white indicator) on the outside (long stems), turnknob on the inside (short stems). Backplate cap made of stainless steel (1.4301), 33 x 203 mm, 10.5 mm high, 1.5 mm wall thickness. Surface satin finished