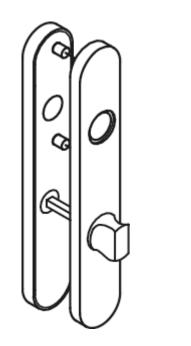

## **Properties**

Backplate, short, made of stainless steel

in H-technology for neck diameter 21.3 mm, composite synthetic material and steel backplate substructure, fixed rotating bearing of the lever handle 5 mm bearing as maintenance-free plain bearings. Screwed joint with 5 mm Spax screws support pins. WC version with emergency opening by means of square spindle or coin and occupancy disc (red/white indicator) on the outside (long stems), turnknob on the inside (short stems). Backplate cap made of stainless steel (1.4301), 33 x 203 mm, 10.5 mm high, 1.5 mm wall thickness. Surface satin finished