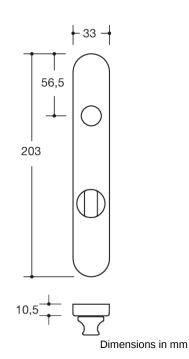

## **Properties**

Backplate, short, made of stainless steel

in H-technology for neck diameter 21.3 mm, composite synthetic material and steel backplate substructure, fixed rotating bearing of the lever handle 5 mm bearing as maintenance-free plain bearings. Screwed joint with 5 mm Spax screws support pins. WC version with emergency opening by means of square spindle or coin and occupancy disc (red/white indicator) on the outside (long stems), turnknob on the inside (short stems). Backplate cap made of stainless steel (1.4301), 33 x 203 mm, 10.5 mm high, 1.5 mm wall thickness. Surface satin finished