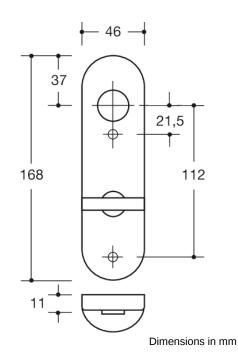

## **Properties**

Short WC door backplate

Short cams in R-technology made of matt polyamide, solid colour, for lever handle neck diameter 20 mm Composite synthetic material and stainless steel backplate substructure, can be used for left or right-hand opening doors. Concealed, non-loosening screwed joint with M4 screw and sleeve combination as well as lug disappearing into the door leaf. WC version with emergency opening by means of square spindle or coin and occupancy disc (red/white indicator) on the outside (long cams). Turn knob on the inside (short cams). Backplate cover cap 45 x 168 mm, 10.5 mm high, flat, 1.5 mm wall thickness. Supplied without screws