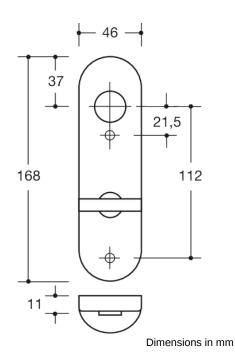

## **Properties**

Short WC door backplate

Long cams in R-technology made of matt polyamide, solid colour, for lever handle neck diameter 20 mm Composite synthetic material and stainless steel backplate substructure, can be used for left or right-hand opening doors. Concealed, non-loosening screwed joint with M4 screw and sleeve combination as well as lug disappearing into the door leaf. WC version with emergency opening by means of square spindle or coin and occupancy disc (red/white indicator) on the outside (long cams). Turn knob on the inside (short cams). Backplate cover cap 45 x 168 mm, 10.5 mm high, flat, 1.5 mm wall thickness. Supplied without screws