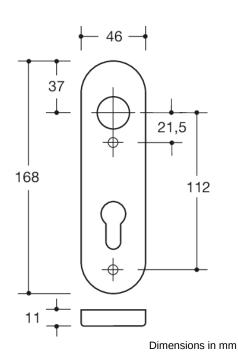

Backplate cover cap  $46 \times 168$  mm, 10.5 mm high, flat, 1.5 mm wall thickness. Supplied incl. screws

Telefon: +49 5691 82-0

Telefax: +49 5691 82-319