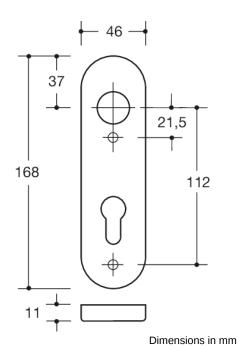

Backplate cap  $46 \times 168$  mm, 10.5 mm high, flat, 1.5 mm wall thickness. Supplied without screws