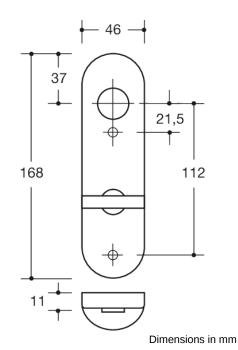

## **Properties**

WC-backplate

short stems, in R-technology made of polyamide, solid colour, high-gloss surface, and for handle diameter 20 mm Backplate substructure made of synthetic material-stainless steel composite, can be used for left and right-hand opening doors. Concealed, non-loosening screwed joint with M4 screw and sleeve combination as well as the pivot disappearing into the door leaf. WC version with emergency opening by means of square spindle or coin and occupancy disc (red/white indicator) on the outside (long stems). turnknob on the inside (short stems). Backplate cap  $46 \times 168 \text{ mm}$ , 10.5 mm high, flat, 1.5 mm wall thickness. Supplied without screws