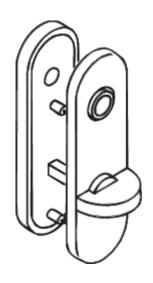

## **Properties**

WC-backplate

short stems, in R-technology made of polyamide, solid colour, high-gloss surface, and for handle diameter 20 mm Backplate substructure made of synthetic material-stainless steel composite, can be used for left and right-hand opening doors. Concealed, non-loosening screwed joint with M4 screw and sleeve combination as well as the pivot disappearing into the door leaf. WC version with emergency opening by means of square spindle or coin and occupancy disc (red/white indicator) on the outside (long stems). turnknob on the inside (short stems). Backplate cap  $46 \times 168 \text{ mm}$ , 10.5 mm high, flat, 1.5 mm wall thickness. Supplied without screws