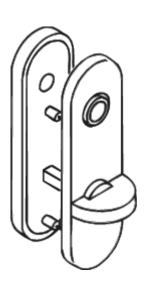

## WC-backplate

long stems, in R-technology made of polyamide, solid colour, high-gloss surface, and for handle diameter 20 mm Backplate substructure made of synthetic material-stainless steel composite, can be used for left and right-hand opening doors. Concealed, non-loosening screwed joint with M4 screw and sleeve combination as well as the pivot disappearing into the door leaf. WC version with emergency opening by means of square spindle or coin and occupancy disc (red/white indicator) on the outside (long stems). turnknob on the inside (short stems). Backplate cap 46 x 168 mm, 10.5 mm high, flat, 1.5 mm wall thickness. Supplied without screws