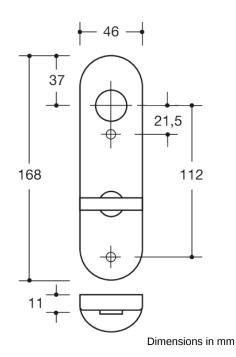

## WC-backplate

long stems, in R-technology made of polyamide, solid colour, high-gloss surface, and for handle diameter 20 mm Backplate substructure made of synthetic material-stainless steel composite, can be used for left and right-hand opening doors. Concealed, non-loosening screwed joint with M4 screw and sleeve combination as well as the pivot disappearing into the door leaf. WC version with emergency opening by means of square spindle or coin and occupancy disc (red/white indicator) on the outside (long stems). turnknob on the inside (short stems). Backplate cap 46 x 168 mm, 10.5 mm high, flat, 1.5 mm wall thickness. Supplied without screws