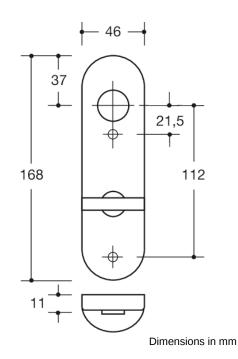

## WC-backplate

in R-technology made of polyamide, solid colour, high-gloss surface, and for handle diameter 20 mm Backplate substructure made of synthetic material-stainless steel composite, can be used for left and right-hand opening doors. Concealed, non-loosening screwed joint with M4 screw and sleeve combination as well as the pivot disappearing into the door leaf. WC version with emergency opening by means of square spindle or coin and occupancy disc (red/white indicator) on the outside (long stems). turnknob on the inside (short stems). Backplate cap 46 x 168 mm, 10.5 mm high, flat, 1.5 mm wall thickness. supplied incl. screws