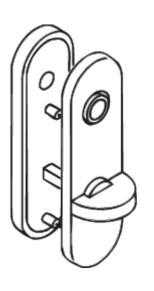

## WC-backplate

in R-technology made of polyamide, solid colour, high-gloss surface, and for handle diameter 20 mm Backplate substructure made of synthetic material-stainless steel composite, can be used for left and right-hand opening doors. Concealed, non-loosening screwed joint with M4 screw and sleeve combination as well as the pivot disappearing into the door leaf. WC version with emergency opening by means of square spindle or coin and occupancy disc (red/white indicator) on the outside (long stems). turnknob on the inside (short stems). Backplate cap 46 x 168 mm, 10.5 mm high, flat, 1.5 mm wall thickness. supplied incl. screws