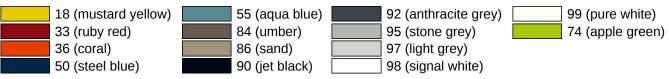

## **Properties**

## WC-backplate

in R-technology made of polyamide, solid colour, high-gloss surface, and for handle diameter 20 mm Backplate substructure made of synthetic material-stainless steel composite, can be used for left and right-hand opening doors. Concealed, non-loosening screwed joint with M4 screw and sleeve combination as well as the pivot disappearing into the door leaf. WC version with emergency opening by means of square spindle or coin and occupancy disc (red/white indicator) on the outside (long stems). turnknob on the inside (short stems). Backplate cap 46 x 168 mm, 10.5 mm high, flat, 1.5 mm wall thickness. supplied incl. screws

## **Colours / Surfaces**