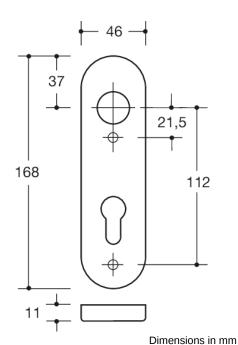

Backplate cap 46 x 168 mm, 10.5 mm high, flat, 1.5 mm wall thickness. supplied incl. screws