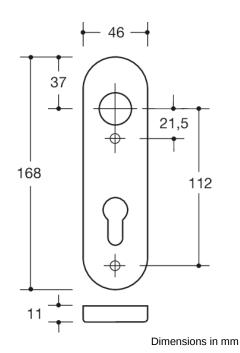

Backplate cover cap  $46 \times 168$  mm, 10.5 mm high, flat, 1.5 mm wall thickness. Supplied without screws

Telefon: +49 5691 82-0

Telefax: +49 5691 82-319