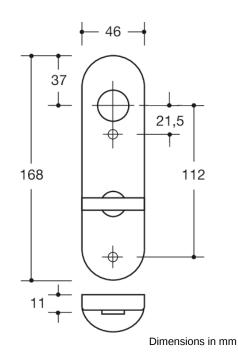

## **Properties**

Short WC door backplate

Long cams in R-technology made of matt polyamide, solid colour, high gloss surface, for lever handle neck diameter 21.3 mm

Composite synthetic material and stainless steel backplate substructure, can be used for left or right-hand opening doors. Concealed, non-loosening screwed joint with M4 screw and sleeve combination as well as lug disappearing into the door leaf. WC version with emergency opening by means of square spindle or coin and occupancy disc (red/white indicator) on the outside (long cams). Turn knob on the inside (short cams). Backplate cover cap 46 x 168 mm, 10.5 mm high, flat, 1.5 mm wall thickness. Supplied incl. screws