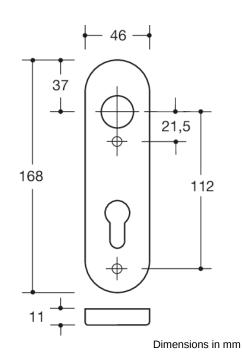

## **Properties**

Short backplate

Short cams in R-technology made of polyamide, solid colour, high gloss surface, for lever handle neck diameter 21.3 mm

Composite synthetic material and stainless steel backplate substructure, can be used for left or right-hand opening doors. Concealed, non-loosening screwed joint with M4 screw and sleeve combination as well as lug disappearing into the door leaf.

Backplate cover cap 46 x 168 mm, 10.5 mm high, flat, 1.5 mm wall thickness. Supplied without screws