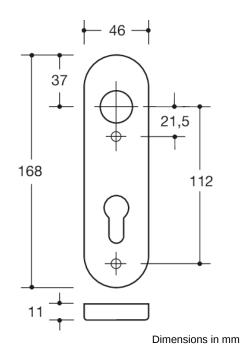

Backplate cover cap  $46 \times 168$  mm, 10.5 mm high, flat, 1.5 mm wall thickness. Supplied without screws