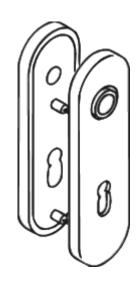

## **Properties**

Short backplate

Long cams in R-technology made of polyamide, solid colour, high gloss surface, for lever handle neck diameter 21.3 mm

Composite synthetic material and stainless steel backplate substructure, can be used for left or right-hand opening doors. Concealed, non-loosening screwed joint with M4 screw and sleeve combination as well as lug disappearing into the door leaf.

Backplate cover cap  $46 \times 168$  mm, 10.5 mm high, flat, 1.5 mm wall thickness. Supplied without screws