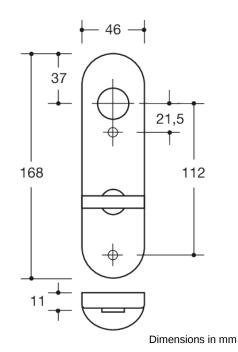

## **Properties**

Short WC door backplate

Short cams in R-technology made of polyamide, solid colour, high gloss surface, for lever handle neck diameter

Composite synthetic material and stainless steel backplate substructure, can be used for left or right-hand opening doors. Concealed, non-loosening screwed joint with M4 screw and sleeve combination as well as lug disappearing into the door leaf. WC version with emergency opening by means of square spindle or coin and occupancy disc (red/white indicator) on the outside (long cams). Turn knob on the inside (short cams). Backplate cover cap 46 x 168 mm, 10.5 mm high, flat, 1.5 mm wall thickness.