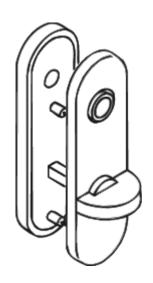

## **Properties**

Short WC door backplate

Short cams in R-technology made of polyamide, solid colour, high gloss surface, for lever handle neck diameter

Composite synthetic material and stainless steel backplate substructure, can be used for left or right-hand opening doors. Concealed, non-loosening screwed joint with M4 screw and sleeve combination as well as lug disappearing into the door leaf. WC version with emergency opening by means of square spindle or coin and occupancy disc (red/white indicator) on the outside (long cams). Turn knob on the inside (short cams). Backplate cover cap 46 x 168 mm, 10.5 mm high, flat, 1.5 mm wall thickness.