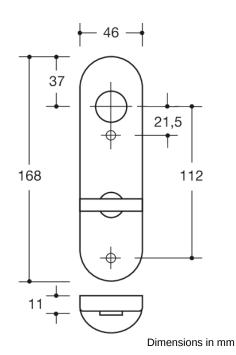

## **Properties**

Short WC door backplate

Long cams in R-technology made of polyamide, solid colour, high gloss surface, for lever handle neck diameter 21.3 mm

Composite synthetic material and stainless steel backplate substructure, can be used for left or right-hand opening doors. Concealed, non-loosening screwed joint with M4 screw and sleeve combination as well as lug disappearing into the door leaf. WC version with emergency opening by means of square spindle or coin and occupancy disc (red/white indicator) on the outside (long cams). Turn knob on the inside (short cams). Backplate cover cap 46 x 168 mm, 10.5 mm high, flat, 1.5 mm wall thickness. Supplied incl. screws