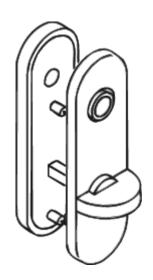

## **Properties**

Short WC door backplate

Long cams in R-technology made of polyamide, solid colour, high gloss surface, for lever handle neck diameter 21.3 mm

Composite synthetic material and stainless steel backplate substructure, can be used for left or right-hand opening doors. Concealed, non-loosening screwed joint with M4 screw and sleeve combination as well as lug disappearing into the door leaf. WC version with emergency opening by means of square spindle or coin and occupancy disc (red/white indicator) on the outside (long cams). Turn knob on the inside (short cams). Backplate cover cap 46 x 168 mm, 10.5 mm high, flat, 1.5 mm wall thickness. Supplied incl. screws