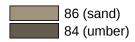

## Colours / Surfaces

99 (pure white)
98 (signal white)
92 (anthracite grey)
90 (jet black)