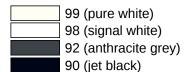

Similar picture

## **Properties**

Short WC door backplate

in R-technology made of polyamide, solid colour, high gloss surface, for lever handle neck diameter 21.3 mm Composite synthetic material and stainless steel backplate substructure, can be used for left or right-hand opening doors. Concealed, non-loosening screwed joint with M4 screw and sleeve combination as well as lug disappearing into the door leaf. WC version with emergency opening by means of square spindle or coin and occupancy disc (red/white indicator) on the outside (long cams). Turn knob on the inside (short cams). Backplate cover cap 46 x 168 mm, 10.5 mm high, flat, 1.5 mm wall thickness. Supplied incl. screws

Telefon: +49 5691 82-0

Telefax: +49 5691 82-319

## Colours / Surfaces