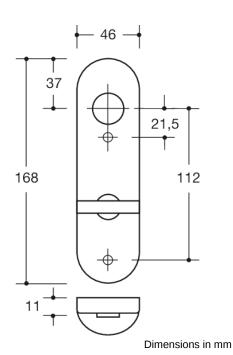

## **Properties**

Short WC door backplate

in R-technology made of polyamide, solid colour, high gloss surface, for lever handle neck diameter 21.3 mm Composite synthetic material and stainless steel backplate substructure, can be used for left or right-hand opening doors. Concealed, non-loosening screwed joint with M4 screw and sleeve combination as well as lug disappearing into the door leaf. WC version with emergency opening by means of square spindle or coin and occupancy disc (red/white indicator) on the outside (long cams). Turn knob on the inside (short cams). Backplate cover cap 46 x 168 mm, 10.5 mm high, flat, 1.5 mm wall thickness. Supplied incl. screws