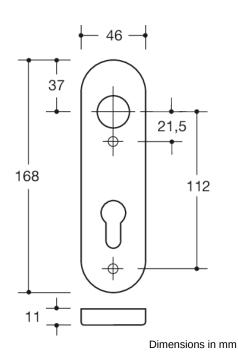

Telefon: +49 5691 82-0

Telefax: +49 5691 82-319

Backplate cover cap  $46 \times 168$  mm, 10.5 mm high, flat, 1.5 mm wall thickness. Supplied without screws