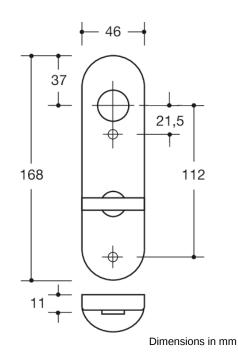

## **Properties**

Short WC door backplate

Long cams in R-technology made of matt polyamide, solid colour, for lever handle neck diameter 23 mm Composite synthetic material and stainless steel backplate substructure, can be used for left or right-hand opening doors. Concealed, non-loosening screwed joint with M4 screw and sleeve combination as well as lug disappearing into the door leaf. WC version with emergency opening by means of square spindle or coin and occupancy disc (red/white indicator) on the outside (long cams). Turn knob on the inside (short cams). Backplate cover cap 45 x 168 mm, 10.5 mm high, flat, 1.5 mm wall thickness. Supplied without screws