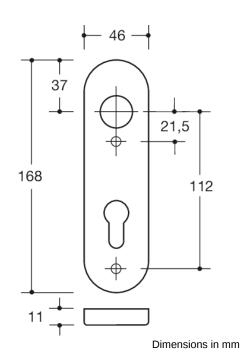

## Backplate, short

short stems, in R-technology made of polyamide, solid colour, high-gloss surface, and for handle diameter 23 mm Backplate substructure made of synthetic material-stainless steel composite, can be used for left and right-hand opening doors. Concealed, non-loosening screwed joint with M4 screw and sleeve combination as well as the pivot disappearing into the door leaf.

Backplate cap 46 x 168 mm, 10.5 mm high, flat, 1.5 mm wall thickness. Supplied without screws