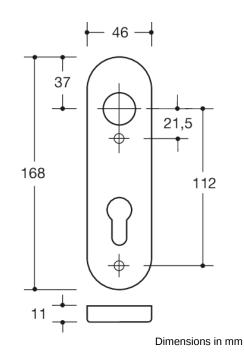

Backplate cap 46 x 168 mm, 10.5 mm high, flat, 1.5 mm wall thickness. Supplied without screws