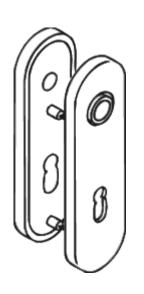

## **Properties**

Backplate, short

long stems, in R-technology made of polyamide, solid colour, high-gloss surface, and for handle diameter 23 mm Backplate substructure made of synthetic material-stainless steel composite, can be used for left and right-hand opening doors. Concealed, non-loosening screwed joint with M4 screw and sleeve combination as well as the pivot disappearing into the door leaf.

Backplate cap 46 x 168 mm, 10.5 mm high, flat, 1.5 mm wall thickness. Supplied without screws