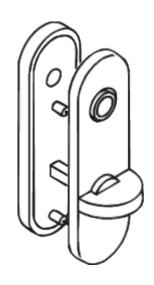

## **Properties**

WC-backplate

short stems, in R-technology made of polyamide, solid colour, high-gloss surface, and for handle diameter 23 mm Backplate substructure made of synthetic material-stainless steel composite, can be used for left and right-hand opening doors. Concealed, non-loosening screwed joint with M4 screw and sleeve combination as well as the pivot disappearing into the door leaf. WC version with emergency opening by means of square spindle or coin and occupancy disc (red/white indicator) on the outside (long stems). turnknob on the inside (short stems). Backplate cap  $46 \times 168 \text{ mm}$ , 10.5 mm high, flat, 1.5 mm wall thickness. Supplied without screws