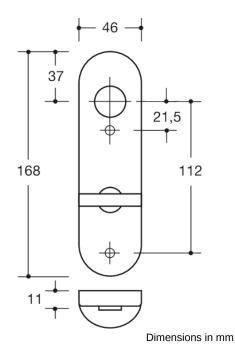

## **Properties**

WC-backplate

short stems, in R-technology made of polyamide, solid colour, high-gloss surface, and for handle diameter 23 mm Backplate substructure made of synthetic material-stainless steel composite, can be used for left and right-hand opening doors. Concealed, non-loosening screwed joint with M4 screw and sleeve combination as well as the pivot disappearing into the door leaf. WC version with emergency opening by means of square spindle or coin and occupancy disc (red/white indicator) on the outside (long stems). turnknob on the inside (short stems). Backplate cap  $46 \times 168 \text{ mm}$ , 10.5 mm high, flat, 1.5 mm wall thickness. Supplied without screws