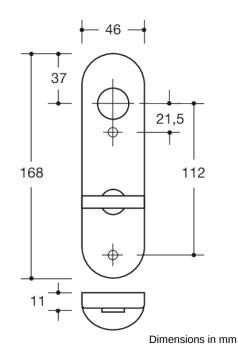

## **Properties**

WC-backplate

long stems, in R-technology made of polyamide, solid colour, high-gloss surface, and for handle diameter 23 mm Backplate substructure made of synthetic material-stainless steel composite, can be used for left and right-hand opening doors. Concealed, non-loosening screwed joint with M4 screw and sleeve combination as well as the pivot disappearing into the door leaf. WC version with emergency opening by means of square spindle or coin and occupancy disc (red/white indicator) on the outside (long stems). turnknob on the inside (short stems). Backplate cap  $46 \times 168 \text{ mm}$ , 10.5 mm high, flat, 1.5 mm wall thickness. Supplied without screws