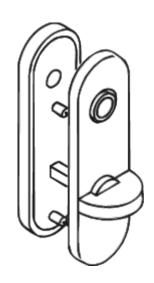

## **Properties**

WC-backplate

long stems, in R-technology made of polyamide, solid colour, high-gloss surface, and for handle diameter 23 mm Backplate substructure made of synthetic material-stainless steel composite, can be used for left and right-hand opening doors. Concealed, non-loosening screwed joint with M4 screw and sleeve combination as well as the pivot disappearing into the door leaf. WC version with emergency opening by means of square spindle or coin and occupancy disc (red/white indicator) on the outside (long stems). turnknob on the inside (short stems). Backplate cap  $46 \times 168 \text{ mm}$ , 10.5 mm high, flat, 1.5 mm wall thickness. Supplied without screws