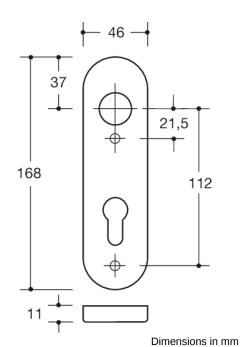

Backplate cap 46 x 168 mm, 10.5 mm high, flat, 1.5 mm wall thickness. supplied incl. screws