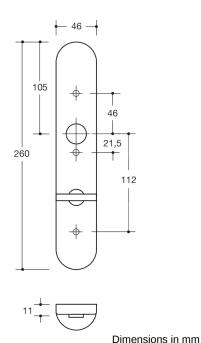

## **Properties**

WC Backplate, long

short stems, in R-technology made of polyamide, solid colour, high-gloss surface, and for handle diameter 20 mm Backplate substructure made of synthetic material-stainless steel composite, can be used for left and right-hand opening doors. Concealed, non-loosening screwed joint with M4 screw and sleeve combination as well as the pivot disappearing into the door leaf. WC version with emergency opening by means of square spindle or coin and occupancy disc (red/white indicator) on the outside (long stems). turnknob on the inside (short stems). Backplate cap 45 x 26 mm, 10.5 mm high, flat, 1.5 mm wall thickness. Supplied without screws