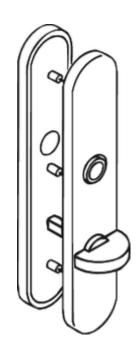

## **Properties**

WC Backplate, long

short stems, in R-technology made of polyamide, solid colour, high-gloss surface, and for handle diameter 20 mm Backplate substructure made of synthetic material-stainless steel composite, can be used for left and right-hand opening doors. Concealed, non-loosening screwed joint with M4 screw and sleeve combination as well as the pivot disappearing into the door leaf. WC version with emergency opening by means of square spindle or coin and occupancy disc (red/white indicator) on the outside (long stems). turnknob on the inside (short stems). Backplate cap 45 x 26 mm, 10.5 mm high, flat, 1.5 mm wall thickness. Supplied without screws