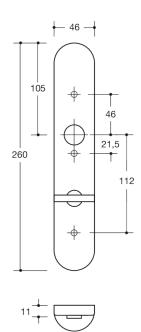

Dimensions in mm

Similar picture

## **Properties**

WC Backplate, long

long stems, in R-technology made of polyamide, solid colour, high-gloss surface, and for handle diameter 20 mm Backplate substructure made of synthetic material-stainless steel composite, can be used for left and right-hand opening doors. Concealed, non-loosening screwed joint with M4 screw and sleeve combination as well as the pivot disappearing into the door leaf. WC version with emergency opening by means of square spindle or coin and occupancy disc (red/white indicator) on the outside (long stems). turnknob on the inside (short stems). Backplate cap 45 x 26 mm, 10.5 mm high, flat, 1.5 mm wall thickness. Supplied without screws