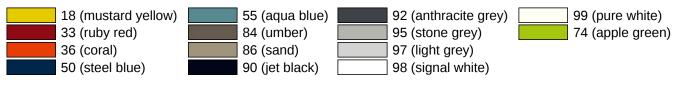

Dimensions in mm





Similar picture

## **Properties**

WC Backplate, long

long stems, in R-technology made of polyamide, solid colour, high-gloss surface, and for handle diameter 20 mm Backplate substructure made of synthetic material-stainless steel composite, can be used for left and right-hand opening doors. Concealed, non-loosening screwed joint with M4 screw and sleeve combination as well as the pivot disappearing into the door leaf. WC version with emergency opening by means of square spindle or coin and occupancy disc (red/white indicator) on the outside (long stems). turnknob on the inside (short stems). Backplate cap 45 x 26 mm, 10.5 mm high, flat, 1.5 mm wall thickness. Supplied without screws

## **Colours / Surfaces**