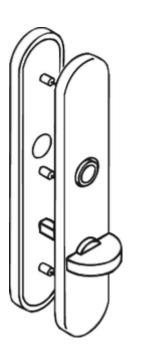

## **Properties**

WC Backplate, long

long stems, in R-technology made of polyamide, solid colour, high-gloss surface, and for handle diameter 20 mm Backplate substructure made of synthetic material-stainless steel composite, can be used for left and right-hand opening doors. Concealed, non-loosening screwed joint with M4 screw and sleeve combination as well as the pivot disappearing into the door leaf. WC version with emergency opening by means of square spindle or coin and occupancy disc (red/white indicator) on the outside (long stems). turnknob on the inside (short stems). Backplate cap 45 x 26 mm, 10.5 mm high, flat, 1.5 mm wall thickness. Supplied without screws